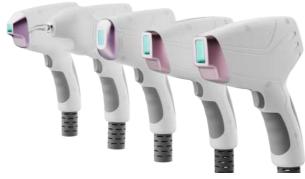

## TOUCH SCREEN HANDLE

#### **SPECIFICATION**

| Power             | 3000W                                   |
|-------------------|-----------------------------------------|
| Power of handle   | 600-2000W optional                      |
| wavelength        | 808nm (755nm+808nm+1064nm optional)     |
| Machine screen    | 12.1 inch                               |
| Handle screen     | 1.54 inch                               |
| Energy density    | 1-120J/cm2 (Deviation $\leq \pm 2\%$ )  |
| Pulse width range | 1-200ms                                 |
| Spot size         | 12*12mm; 12*20mm; 12*24mm; 12*28mm      |
| Frequency         | 1-10HZ (600-1200w) 1-20HZ (1600-2000w)  |
| Cooling System    | TEC cooling system                      |
| Voltage           | AC220V±10% 10A 50HZ , 110v±10% 10A 60HZ |