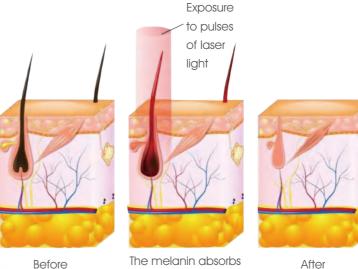

# PRINCIPLE OF TREATMENT

the light and heats up

After

Diode Laser Hair Removal Machine is now the most advanced and effective hair removal machine on the market. By properly adjusting laser wave length and pulse width, the laser can penetrate the top layer of skin and then reach the hair follicle. Then the light energy will be adsorbed and converted into thermal energy which can destroy the hair follicle. Thus the laser will make the hair lose its ability to regenerate while not destroying surrounding tissue. So the Diode Laser Hair Removal Machine is a painless technology which can remove various body hair safely, quickly and for long.