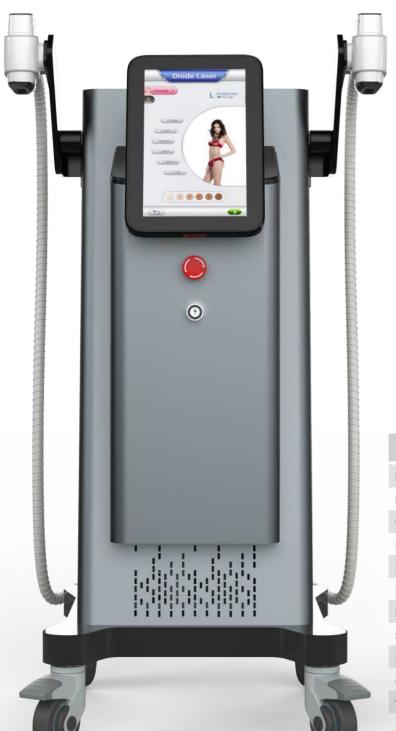

# **DOUBLE HANDLES DIODE LASER HAIR**

**REMOVAL** - FOCUS 1200

## TOUCH SCREEN HANDLE

#### **SPECIFICATION**

| Power             | 3000W                                   |
|-------------------|-----------------------------------------|
| Power of handle   | 600-2000W optional                      |
| wavelength        | 808nm (755nm+808nm+1064nm optional)     |
| Machine screen    | 12.1 inch                               |
| Handle screen     | 1.54 inch                               |
| Energy density    | 1-120J/cm2 (Deviation $\leq \pm 2\%$ )  |
| Pulse width range | 1-200ms                                 |
| Spot size         | 12*12mm; 12*20mm; 12*24mm; 12*28mm      |
| Frequency         | 1-10HZ (600-1200w) 1-20HZ (1600-2000w)  |
| Cooling System    | TEC cooling system                      |
| Voltage           | AC220V±10% 10A 50HZ , 110v±10% 10A 60HZ |