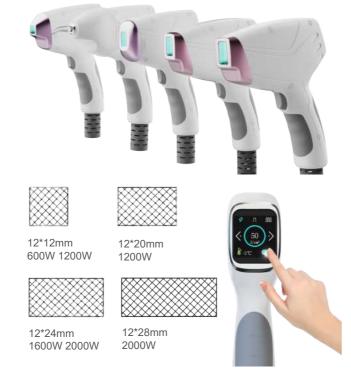

#### MULTIPLE POWER COMBINATIONS

| SPECIFICATION     |                                         |
|-------------------|-----------------------------------------|
| Power             | 3000W                                   |
| Power of handle   | 600-2000W optional                      |
| wavelength        | 808nm (755nm+808nm+1064nm optional)     |
| Machine screen    | 12.1 inch                               |
| Handle screen     | 1.54 inch                               |
| Energy density    | 1-120J/cm2 (Deviation<±2%)              |
| Pulse width range | 1-200ms                                 |
| Spot size         | 12*12mm; 12*20mm; 12*24mm; 12*28mm      |
| Frequency         | 1-10HZ (600-1200w) 1-20HZ (1600-2000w)  |
| Cooling System    | TEC cooling system                      |
| Voltage           | AC220V±10% 10A 50HZ , 110v±10% 10A 60HZ |