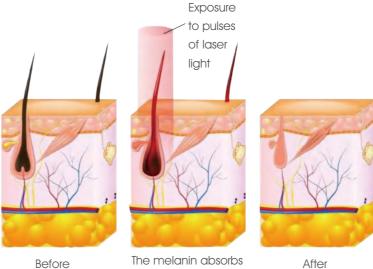

# PRINCIPLE OF TREATMENT

the light and heats up

After

Diode Laser Hair Removal Machine is now the most advanced and effective hair removal machine on the market. By properly adjusting laser wave length and pulse width, the laser can penetrate the top layer of skin and then reach the hair follicle. Then the light energy will be adsorbed and converted into thermal energy which can destroy the hair follicle. Thus the laser will make the hair lose its ability to regenerate while not destroying surrounding tissue. So the Diode Laser Hair Removal Machine is a painless technology which can remove various body hair safely, quickly and for long.