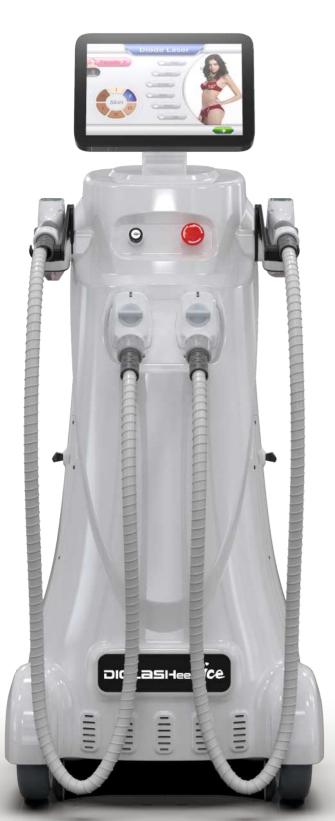

# **DOUBLE HANDLES DIODE LASER HAIR**

**REMOVAL** - DIOLASHEER ICE1600

### TOUCH SCREEN HANDLE

#### MULTIPLE POWER COMBINATIONS

| SPECIFICATION     |                                         |
|-------------------|-----------------------------------------|
| Power             | 3000W                                   |
| Power of handle   | 600-2000W optional                      |
| wavelength        | 808nm (755nm+808nm+1064nm optional)     |
| Machine screen    | 12.1 inch                               |
| Handle screen     | 1.54 inch                               |
| Energy density    | 1-120J/cm2 (Deviation<±2%)              |
| Pulse width range | 1-200ms                                 |
| Spot size         | 12*12mm; 12*20mm; 12*24mm; 12*28mm      |
| Frequency         | 1-10HZ (600-1200w) 1-20HZ (1600-2000w)  |
| Cooling System    | TEC cooling system                      |
| Voltage           | AC220V±10% 10A 50HZ , 110v±10% 10A 60HZ |