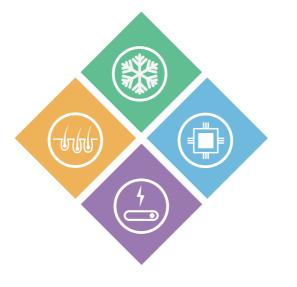

### Effective

1200w high power output, treatment result is guaranteed

### Stable

American laser bar, 100million shots warranty

### Easy to operate

Intelligent operaton software, treatment parameters preset for all skin types

### Strong Cooling System

The TEC cooling system not only ensures the comfort of treatment, but also ensures the long-term continuous working of the machine

Diode Laser Hair Removal Machine is now the most advanced and effective hair removal machine on the market. By properly adjusting laser wave length and pulse width, the laser can penetrate the top layer of skin and then reach the hair follicle. Then the light energy will be adsorbed and converted into thermal energy which can destroy the hair follicle. Thus the laser will make the hair lose its ability to regenerate while not destroying surrounding tissue. So the Diode Laser Hair Removal Machine is a painless technology which can remove various body hair safely, quickly and for long.