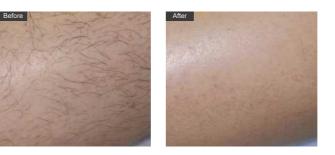

# **DIODE LASER HAIR REMOVAL**

- DL1000-B



### TOUCH SCREEN HANDLE

### MULTIPLE POWER COMBINATIONS







12\*12mm 12\*20mm 600W 1200W 1200W



#### SPECIFICATION Semiconductor laser Laser type 2500w Power Power of handle 600-1200w 808nm (755nm+808nm+1064nm optional) wavelength 10.4Inch Screen Size Energy density 1-120J/cm2 (Deviation $\pm 2\%$ ) Pulse width range 1-200ms 12\*20mm; 12\*12mm Spot size Frequency 1-10HZ Cooling System TEC cooling system AC220V±10% 10A 50HZ , 110v±10% 10A 60HZ Voltage





### PRINCIPLE OF TREATMENT





The melanin absorbs the light and heats up

After

## **BEFORE & AFTER**

Before



### Effective

1200w high power output, treatment result is guaranteed

### Stable

American laser bar, 100million shots warranty

### Easy to operate

Intelligent operaton software, treatment parameters preset for all skin types

### Strong Cooling System

The TEC cooling system not only ensures the comfort of treatment, but also ensures the long-term continuous working of the machine



Diode Laser Hair Removal Machine is now the most advanced and effective hair removal machine on the market. By properly adjusting laser wave length and pulse width, the laser can penetrate the top layer of skin and then reach the hair follicle. Then the light energy will be adsorbed and converted into thermal energy which can destroy the hair follicle. Thus the laser will make the hair lose its ability