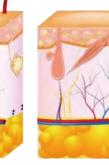

# **DIODE LASER HAIR REMOVAL**

- DL1000-B



### TOUCH SCREEN HANDLE

### MULTIPLE POWER COMBINATIONS







12\*12mm 12\*20mm 600W 1200W 1200W



#### SPECIFICATION Semiconductor laser Laser type 2500w Power Power of handle 600-1200w 808nm (755nm+808nm+1064nm optional) wavelength 10.4Inch Screen Size Energy density 1-120J/cm2 (Deviation $\pm 2\%$ ) Pulse width range 1-200ms 12\*20mm; 12\*12mm Spot size Frequency 1-10HZ Cooling System TEC cooling system AC220V±10% 10A 50HZ , 110v±10% 10A 60HZ Voltage





### PRINCIPLE OF TREATMENT





The melanin absorbs the light and heats up

After

## **BEFORE & AFTER**

Before



### Effective

1200w high power output, treatment result is guaranteed

### Stable

American laser bar, 100million shots warranty

### Easy to operate

Intelligent operaton software, treatment parameters preset for all skin types

### Strong Cooling System

The TEC cooling system not only ensures the comfort of treatment, but also ensures the long-term continuous working of the machine



Diode Laser Hair Removal Machine is now the most advanced and effective hair removal machine on the market. By properly adjusting laser wave length and pulse width, the laser can penetrate the top layer of skin and then reach the hair follicle. Then the light energy will be adsorbed and converted into thermal energy whic