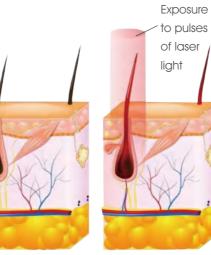

# **DIODE LASER HAIR REMOVAL**

- DL1000-B



### TOUCH SCREEN HANDLE

### MULTIPLE POWER COMBINATIONS







12\*12mm 12\*20mm 600W 1200W 1200W



#### SPECIFICATION Semiconductor laser Laser type 2500w Power Power of handle 600-1200w 808nm (755nm+808nm+1064nm optional) wavelength 10.4Inch Screen Size Energy density 1-120J/cm2 (Deviation $\pm 2\%$ ) Pulse width range 1-200ms 12\*20mm; 12\*12mm Spot size Frequency 1-10HZ Cooling System TEC cooling system AC220V±10% 10A 50HZ , 110v±10% 10A 60HZ Voltage





### PRINCIPLE OF TREATMENT





The melanin absorbs the light and heats up

After

## **BEFORE & AFTER**

Before



### Effective

1200w high power output, treatment result is guaranteed

### Stable

American laser bar, 100million shots warranty

### Easy to operate

Intelligent operaton software, treatment parameters preset for all skin types

### Strong Cooling System

The TEC cooling system not only ensures the comfort of treatment, but also ensures the long-term continuous working of the machine



Diode Laser Hair Removal Machine is now the most advanced and effective hair removal machine on the market. By properly adjusting laser wave length and pulse width, the laser can penetrate the top layer of skin and then reach the hair follicle. Then the light energy will be adsorbed and converted into thermal energy wh