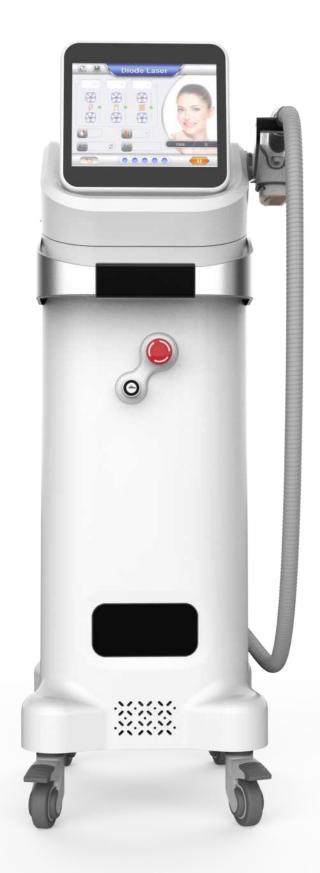

# **DIODE LASER HAIR REMOVAL**

- DL1000-B

### TOUCH SCREEN HANDLE

#### SPECIFICATION Semiconductor laser Laser type 2500w Power Power of handle 600-1200w 808nm (755nm+808nm+1064nm optional) wavelength 10.4Inch Screen Size Energy density 1-120J/cm2 (Deviation $\pm 2\%$ ) Pulse width range 1-200ms 12\*20mm; 12\*12mm Spot size Frequency 1-10HZ Cooling System TEC cooling system AC220V±10% 10A 50HZ , 110v±10% 10A 60HZ Voltage