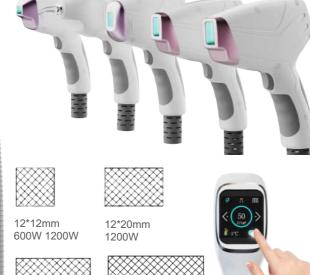

#### TOUCH SCREEN HANDLE

#### MULTIPLE POWER COMBINATIONS

12\*28mm

2000W

3000W

TEC cooling system

808nm (755nm+808nm+1064nm optional)

12\*12mm; 12\*20mm; 12\*24mm; 12\*28mm

1-10HZ (600-1200w) 1-20HZ (1600-2000w)

# 12\*24mm 1600W 2000W **SPECIFICATION** Power Power of handle 600-2000W optional wavelength Machine screen 12.1 inch 1.54 inch Handle screen 1-120J/cm2 (Deviation < ±2%) Energy density Pulse width range 1-200ms Spot size