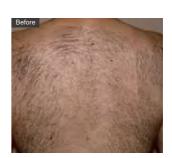

# **BEFORE & AFTER**

# PRINCIPLE OF TREATMENT

the light and heats up

After

Diode Laser Hair Removal Machine is now the most advanced and effective hair removal machine on the market. By properly adjusting laser wave length and pulse width, the laser can penetrate the top layer of skin and then reach the hair follicle. Then the light energy will be adsorbed and converted into thermal energy which can destroy the hair follicle. Thus the laser will make the hair lose its ability to regenerate while not destroying surrounding tissue. So the Diode Laser Hair Removal Machine is a painless technology which can remove various body hair safely, quickly and for long.