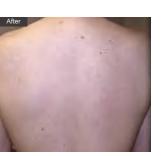

# **BEFORE & AFTER**

# PRINCIPLE OF TREATMENT

the light and heats up

After

Diode Laser Hair Removal Machine is now the most advanced and effective hair removal machine on the market. By properly adjusting laser wave length and pulse width, the laser can penetrate the top layer of skin and then reach the hair follicle. Then the light energy will be adsorbed and converted into thermal energy which can destroy the hair follicle. Thus the laser will make the hair lose its ability to regenerate while not destroying surrounding tissue. So the Diode Laser Hair Removal Machine is a painless technology which can remove various body hair safely, quickly and for long.