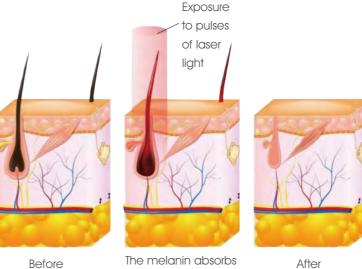

# PRINCIPLE OF TREATMENT

the light and heats up

After

Diode Laser Hair Removal Machine is now the most advanced and effective hair removal machine on the market. By properly adjusting laser wave length and pulse width, the laser can penetrate the top layer of skin and then reach the hair follicle. Then the light energy will be adsorbed and converted into thermal energy which can destroy the hair follicle. Thus the laser will make the hair lose its ability to regenerate while not destroying surrounding tissue. So the Diode Laser Hair Removal Machine is a painless technology which can remove various body hair safely, quickly and for long.