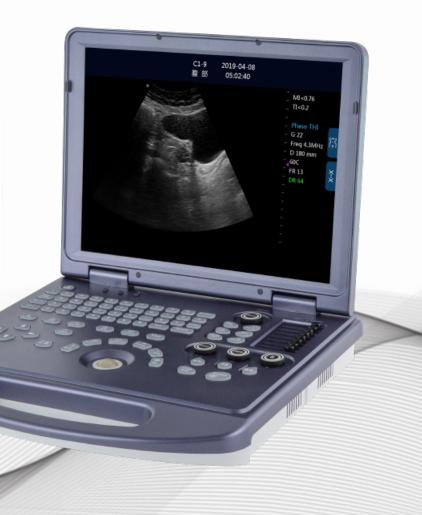

## **DW-360**

Quality | Compact | Economy

CE SGS ®

# Full digital ultrasonic diagnostic system

DW-360, humanized keyboard key design, convenient for users to operate; powerful workflow ability to bring users extraordinary experience; based on the PC platform operating system, bringing unlimited possibilities.

DW-360 brings you a unique user experience with its extraordinary creativity.

#### Innovative design

- 15.6-inch LCD medical monitor with high resolution and 180-degree open angle
- The slim body design weighs up to 6.7kg, allowing you to take it anywhere
- Humanized keyboard design to achieve deep integration with the machine