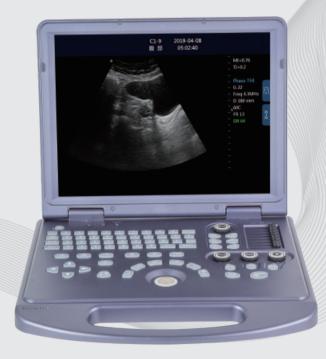

#### **Outstanding Imaging Performance**

- THI technology brings you high-quality image effects
- PW Doppler mode lets you know more about the mystery of beating
- Pseudo-color function makes the image no longer only have black and white

#### Flexible Workflow

- · Various forms of data transmission via USB and DICOM
- One-key full-screen function brings you a clearer image look and feel
- Windows operating system makes printing and transmission more convenient