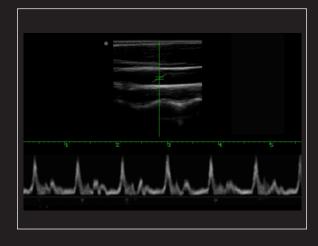

#### **Outstanding Imaging Performance**

- THI technology brings you high-quality image effects
- PW Doppler mode lets you know more about the mystery of beating
- Pseudo-color function makes the image no longer only have black and white

## Clinical image cases

Convex probe
Application: Abdomen, Obstetrics,
Gynecology

Trans-rectal probe
Application: prostate gland

Linear probe
Application: Small Parts, Vascular,
Musculoskeletal

Micro-convex probe
Application: Small parts, baby organs